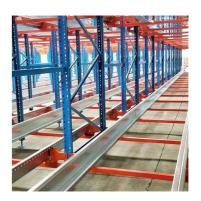

## QiFei SHUTTLE RACKING SYSTEM:

The shuttle racking system is a high-density storage system composed of racks, remote-controlled shuttles and forklifts. Utilizing the characteristics of the shuttle car itself, combined with the son and mother car, stacker, warehouse management software, etc., the system can be transformed into a shuttle stereoscopic ware-house system.

It is suitable for storing large quantity of goods with less types,goods of batchedworking and small range of selection. The goods are stored on the support guide rail with the pallet one after another in the direction of depth, increasing the space availability. It is quite convenient for fork truck drives into lane directly to store or take out the goods.

#### **Detailed Photos**

Compared with **Drive-in racks**, the forklift does not need to enter the tunnel of **shuttle racks**, saving operation time, and the space utilization rate is over 80%, which improves the quality of personnel and goods.