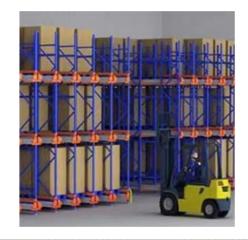

## QiFei SHUTTLE RACKING SYSTEM:

The shuttle racking system is a high-density storage system composed of racks, remote-controlled shuttles and forklifts. Utilizing the characteristics of the shuttle car itself, combined with the son and mother car, stacker, warehouse management software, etc., the system can be transformed into a shuttle stereoscopic ware-house system.

It is suitable for storing large quantity of goods with less types,goods of batchedworking and small range of selection. The goods are stored on the support guide rail with the pallet one after another in the direction of depth, increasing the space availability. It is quite convenient for fork truck drives into lane directly to store or take out the goods.