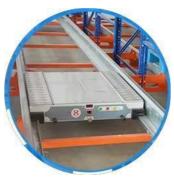

#### **Detailed Photos**

Compared with **Drive-in racks**, the forklift does not need to enter the tunnel of **shuttle racks**, saving operation time, and the space utilization rate is over 80%, which improves the quality of personnel and goods.

**Drive-in racks** 

**VS** 

S huttle racks

The shuttle rack can adopt both **FIFO & FILO**, the operation mode is flexible, which greatly improves the work efficiency when checking the goods.