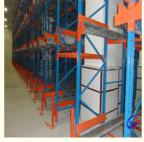

#### **Detailed Photos**

Compared with **Drive-in racks**, the forklift does not need to enter the tunnel of **shuttle racks**, saving operation time, and the space utilization rate is over 80%, which improves the quality of personnel and goods.

**Drive-in racks** 

**VS** 

S huttle racks

The shuttle rack can adopt both **FIFO & FILO**, the operation mode is flexible, which greatly improves the work efficiency when checking the goods.