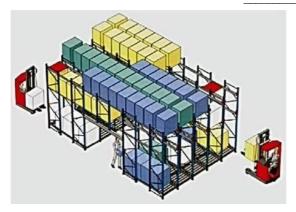

## QiFei SHUTTLE RACKING SYSTEM:

The shuttle racking system is a high-density storage system composed of racks, remote-controlled shuttles and forklifts. Utilizing the characteristics of the shuttle car itself, combined with the son and mother car, stacker, warehouse management software, etc., the system can be transformed into a shuttle stereoscopic ware-house system.

It is suitable for storing large quantity of goods with less types,goods of batchedworking and small range of selection. The goods are stored on the support guide rail with the pallet one after another in the direction of depth, increasing the space availability. It is quite convenient for fork truck drives into lane directly to store or take out the goods.

**Dimensions** standard pallet size 1200x1000 / 1200x1200 / 1100x1100 / 1200x800mm

Loading 2000KG per pallet(max)

Stacking levels 4 beam levels

Thickness section upright 88\*68 / 100\*68mm; beam 80~100\*45 Colour Blue, orange, Yellow and Grey or customized