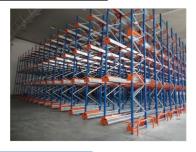

## QiFei SHUTTLE RACKING SYSTEM:

The shuttle racking system is a high-density storage system composed of racks, remote-controlled shuttles and forklifts. Utilizing the characteristics of the shuttle car itself, combined with the son and mother car, stacker, warehouse management software, etc., the system can be transformed into a shuttle stereoscopic ware-house system.

It is suitable for storing large quantity of goods with less types,goods of batchedworking and small range of selection. The goods are stored on the support guide rail with the pallet one after another in the direction of depth, increasing the space availability. It is quite convenient for fork truck drives into lane directly to store or take out the goods.

#### **Detailed Photos**

Compared with **Drive-in racks**, the forklift does not need to enter the tunnel of **shuttle racks**, saving operation time, and the space utilization rate is over 80%, which improves the quality of personnel and goods.