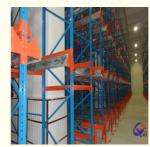

## QiFei SHUTTLE RACKING SYSTEM:

The shuttle racking system is a high-density storage system composed of racks, remote-controlled shuttles and forklifts. Utilizing the characteristics of the shuttle car itself, combined with the son and mother car, stacker, warehouse management software, etc., the system can be transformed into a shuttle stereoscopic ware-house system.

It is suitable for storing large quantity of goods with less types,goods of batchedworking and small range of selection. The goods are stored on the support guide rail with the pallet one after another in the direction of depth, increasing the space availability. It is quite convenient for fork truck drives into lane directly to store or take out the goods.

#### **Detailed Photos**

Compared with **Drive-in racks**, the forklift does not need to enter the tunnel of **shuttle racks**, saving operation time, and the space utilization rate is over 80%, which improves the quality of personnel and goods.