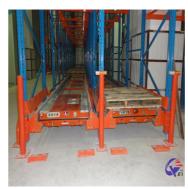

## QiFei SHUTTLE RACKING SYSTEM:

The shuttle racking system is a high-density storage system composed of racks, remote-controlled shuttles and forklifts. Utilizing the characteristics of the shuttle car itself, combined with the son and mother car, stacker, warehouse management software, etc., the system can be transformed into a shuttle stereoscopic ware-house system.

It is suitable for storing large quantity of goods with less types,goods of batchedworking and small range of selection. The goods are stored on the support guide rail with the pallet one after another in the direction of depth, increasing the space availability. It is quite convenient for fork truck drives into lane directly to store or take out the goods.

#### **Detailed Photos**

Compared with **Drive-in racks**, the forklift does not need to enter the tunnel of **shuttle racks**, saving operation time, and the space utilization rate is over 80%, which improves the quality of personnel and goods.