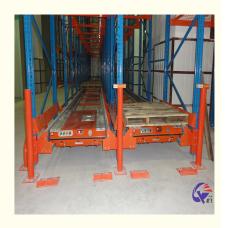

## QiFei SHUTTLE RACKING SYSTEM:

The shuttle racking system is a high-density storage system composed of racks, remote-controlled shuttles and forklifts. Utilizing the characteristics of the shuttle car itself, combined with the son and mother car, stacker, warehouse management software, etc., the system can be transformed into a shuttle stereoscopic ware-house system.

It is suitable for storing large quantity of goods with less types,goods of batchedworking and small range of selection. The goods are stored on the support guide rail with the pallet one after another in the direction of depth, increasing the space availability. It is quite convenient for fork truck drives into lane directly to store or take out the goods.

#### **Detailed Photos**

Compared with **Drive-in racks**, the forklift does not need to enter the tunnel of **shuttle racks**, saving operation time, and the space utilization rate is over 80%, which improves the quality of personnel and goods.