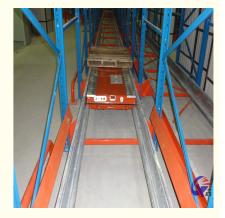

## QiFei SHUTTLE RACKING SYSTEM:

The shuttle racking system is a high-density storage system composed of racks, remote-controlled shuttles and forklifts. Utilizing the characteristics of the shuttle car itself, combined with the son and mother car, stacker, warehouse management software, etc., the system can be transformed into a shuttle stereoscopic ware-house system.

It is suitable for storing large quantity of goods with less types,goods of batchedworking and small range of selection. The goods are stored on the support guide rail with the pallet one after another in the direction of depth, increasing the space availability. It is quite convenient for fork truck drives into lane directly to store or take out the goods.

#### **Detailed Photos**

Compared with **Drive-in racks**, the forklift does not need to enter the tunnel of **shuttle racks**, saving operation time, and the space utilization rate is over 80%, which improves the quality of personnel and goods.