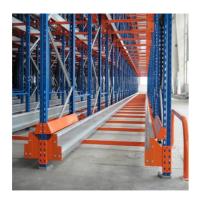

## QiFei SHUTTLE RACKING SYSTEM:

The shuttle racking system is a high-density storage system composed of racks, remote-controlled shuttles and forklifts. Utilizing the characteristics of the shuttle car itself, combined with the son and mother car, stacker, warehouse management software, etc., the system can be transformed into a shuttle stereoscopic ware-house system.

It is suitable for storing large quantity of goods with less types,goods of batchedworking and small range of selection. The goods are stored on the support guide rail with the pallet one after another in the direction of depth, increasing the space availability. It is quite convenient for fork truck drives into lane directly to store or take out the goods.

#### **Detailed Photos**

Compared with **Drive-in racks**, the forklift does not need to enter the tunnel of **shuttle racks**, saving operation time, and the space utilization rate is over 80%, which improves the quality of personnel and goods.