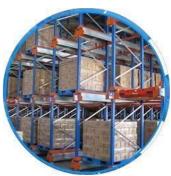

## QiFei SHUTTLE RACKING SYSTEM:

The shuttle racking system is a high-density storage system composed of racks, remote-controlled shuttles and forklifts. Utilizing the characteristics of the shuttle car itself, combined with the son and mother car, stacker, warehouse management software, etc., the system can be transformed into a shuttle stereoscopic ware-house system.

It is suitable for storing large quantity of goods with less types,goods of batchedworking and small range of selection. The goods are stored on the support guide rail with the pallet one after another in the direction of depth, increasing the space availability. It is quite convenient for fork truck drives into lane directly to store or take out the goods.

#### **Detailed Photos**

Compared with **Drive-in racks**, the forklift does not need to enter the tunnel of **shuttle racks**, saving operation time, and the space utilization rate is over 80%, which improves the quality of personnel and goods.