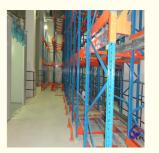

## QiFei SHUTTLE RACKING SYSTEM:

The shuttle racking system is a high-density storage system composed of racks, remote-controlled shuttles and forklifts. Utilizing the characteristics of the shuttle car itself, combined with the son and mother car, stacker, warehouse management software, etc., the system can be transformed into a shuttle stereoscopic ware-house system.

It is suitable for storing large quantity of goods with less types,goods of batchedworking and small range of selection. The goods are stored on the support guide rail with the pallet one after another in the direction of depth, increasing the space availability. It is quite convenient for fork truck drives into lane directly to store or take out the goods.

#### **Detailed Photos**

Compared with **Drive-in racks**, the forklift does not need to enter the tunnel of **shuttle racks**, saving operation time, and the space utilization rate is over 80%, which improves the quality of personnel and goods.