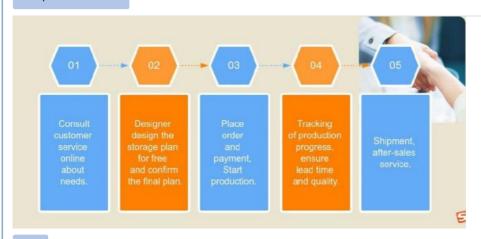

, Length, Height, and Width of the warehouse.
- 3, Layers of the racking
- 4. Pallet size.
- 5, Max weight of pallet with cargo on.
- 6, Color requirement.

#### **Detailed Photos**

Compared with **Drive-in racks**, the forklift does not need to enter the tunnel of **shuttle racks**, saving operation time, and the space utilization rate is over 80%, which improves the quality of personnel and goods.

**Drive-in racks** 

**VS** 

S huttle racks







The shuttle rack can adopt both **FIFO & FILO**, the operation mode is flexible, which greatly improves the work efficiency when checking the goods.







# **Customer Site**







Produce Process



Packaging & Shipping

# **Packing**



# **Shipping**



Company

Profile

## Welcome to visit our company









## Co-operation Process



## FAQ

- Q: Are you manufacturer or trading company?
- A: We are experienced manufacturer in the warehouse storage industry.
- Q: How is your delivery time?
- A: Generally, it is within 20 days against formal order and deposit. It also depends on other factors such as order quantity.
- Q: What is the payment term?
- A: T/T 30% as deposit, and 70% before delivery. We'll show you the photos of the products and packages before you pay the balance.
- Q: What is your terms of delivery?
- A: EXW, FOB

- Q: Are samples available?
- A: Yes, We can supply the sample if we have ready parts in stock, but the customers have to pay the sample cost and the courier cost.
- Q: What is the minimum order quantity?
- A: Generally, MOQ is 10sets.
- Q: Can I make my own brand and designed products?
- A: Yes