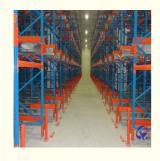

#### **Detailed Photos**

Compared with **Drive-in racks**, the forklift does not need to enter the tunnel of **shuttle racks**, saving operation time, and the space utilization rate is over 80%, which improves the quality of personnel and goods.

**Drive-in racks** 

**VS** 

S huttle racks

The shuttle rack can adopt both **FIFO & FILO**, the operation mode is flexible, which greatly improves the work efficiency when checking the goods.