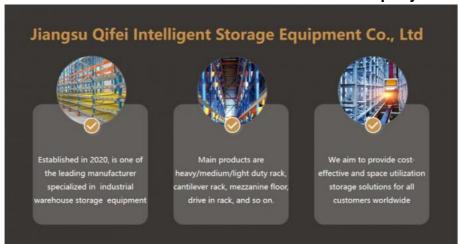

wing of warehouse or racking.
- 2, Length, Height, and Width of the warehouse.
- 3, Layers of the racking
- 4. Pallet size.
- 5, Max weight of pallet with cargo on.
- 6, Color requirement.

#### **Detailed Photos**

Compared with **Drive-in racks**, the forklift does not need to enter the tunnel of **shuttle racks**, saving operation time, and the space utilization rate is over 80%, which improves the quality of personnel and goods.

**Drive-in racks** 

**VS** 

S huttle racks







The shuttle rack can adopt both **FIFO & FILO**, the operation mode is flexible, which greatly improves the work efficiency when checking the goods.







# **Customer Site**







Produce Process



Packaging & Shipping

# **Packing**



# **Shipping**



Company

Profile

## Welcome to visit our company









## Co-operation Process



## FAQ

- Q: Are you manufacturer or trading company?
- A: We are experienced manufacturer in the warehouse storage industry.
- Q: How is your delivery time?
- A: Generally, it is within 20 days against formal order and deposit. It also depends on other factors such as order quantity.
- Q: What is the payment term?
- A: T/T 30% as deposit, and 70% before delivery. We'll show you the photos of the products and packages before you pay the balance.
- Q: What is your terms of delivery?
- A: EXW, FOB

- Q: Are samples available?
- A: Yes, We can supply the sample if we have ready parts in stock, but the customers have to pay the sample cost and the courier cost.
- Q: What is the minimum order quantity?
- A: Generally, MOQ is 10sets.
- Q: Can I make my own bran