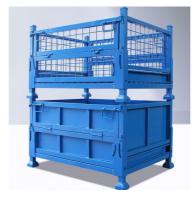

# Customized Foldable Warehouse Storage Container for Logistics Steel Turnover Box

## **Product Description**

This **Steel Container** is the ideal storage solution for transport and storage of all parts. Its design allows items or large dimensions to be stored and retrieved without hassles. This makes for efficient space saving as the floor space taken up is comparatively small. Each unit can load max 1000kg and stack 5 units high when fully loaded. The size and design can be customized to suit for your requirements.

# **Advantages:**

Goods can be stacked on, max 5 levels The structure is easy to stack with each other and can be used like shelf

It saves space when unused

Ready to use, no installation required Quickly and simply rearrange your warehouse