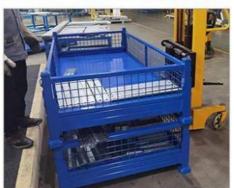

## **Product Description**

This **Steel Container** is the ideal storage solution for transport and storage of all parts. Its design allows items or large dimensions to be stored and retrieved without hassles. This makes for efficient space saving as the floor space taken up is comparatively small. Each unit can load max 1000kg and stack 5 units high when fully loaded. The size and design can be customized to suit for your requirements.

Name Half Open Turnover Box Parts Transport Steel Container

Dimensions 1000\*1000\*800mm /Customized

Material Q235 steel
Loading capacity 1000kg
MOQ 50 units

# **Advantages:**

Goods can be stacked on, max 5 levels The structure is easy to stack with each other and can be used like shelf

It saves space when unused

Ready to use, no installation required Quickly and simply rearrange your warehouse