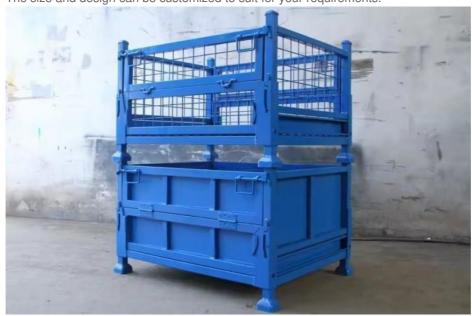

## **Product Description**

This **Steel Container** is the ideal storage solution for transport and storage of all parts. Its design allows items or large dimensions to be stored and retrieved without hassles. This makes for efficient space saving as the floor space taken up is comparatively small. Each unit can load max 1000kg and stack 5 units high when fully loaded. The size and design can be customized to suit for your requirements.

# **Advantages:**

Goods can be stacked on, max 5 levels The structure is easy to stack with each other and can be used like shelf

It saves space when unused

Ready to use, no installation required Quickly and simply rearrange your warehouse

Easy to lift up and move around with forklift truck or pallet jack

**Styles Show** 

**Dispaly of Usage** 

**Q235** 