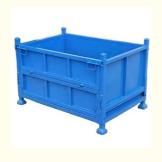

## **Product Description**

This **Steel Container** is the ideal storage solution for transport and storage of all parts. Its design allows items or large dimensions to be stored and retrieved without hassles. This makes for efficient space saving as the floor space taken up is comparatively small. Each unit can load max 1000kg and stack 5 units high when fully loaded. The size and design can be customized to suit for your requirements.

Name Half Open Turnover Box Parts Transport Steel Container

Dimensions 1000\*1000\*800mm /Customized

Material Q235 steel
Loading capacity 1000kg
MOQ 50 units