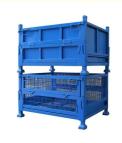

## **Product Description**

This **Steel Container** is the ideal storage solution for transport and storage of all parts. Its design allows items or large dimensions to be stored and retrieved without hassles. This makes for efficient space saving as the floor space taken up is comparatively small. Each unit can load max 1000kg and stack 5 units high when fully loaded. The size and design can be customized to suit for your requirements.

# **Advantages:**

Goods can be stacked on, max 5 levels The structure is easy to stack with each other and can be used like shelf

It saves space when unused

Ready to use, no installation required Quickly and simply rearrange your warehouse

Easy to lift up and move around with forklift truck or pallet jack

**Styles Show** 

**Dispaly of Usage** 

**Q235** 