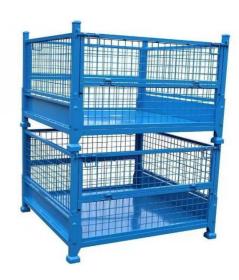

## **Product Description**

This **Steel Container** is the ideal storage solution for transport and storage of all parts. Its design allows items or large dimensions to be stored and retrieved without hassles. This makes for efficient space saving as the floor space taken up is comparatively small. Each unit can load max 1000kg and stack 5 units high when fully loaded. The size and design can be customized to suit for your requirements.

# **Advantages:**

Goods can be stacked on, max 5 levels The structure is easy to stack with each other and can be used like shelf

It saves space when unused

Ready to use, no installation required Quickly and simply rearrange your warehouse

Easy to lift up and move around with forklift truck or pallet jack

**Styles Show** 

**Dispaly of Usage** 

**Q235** 