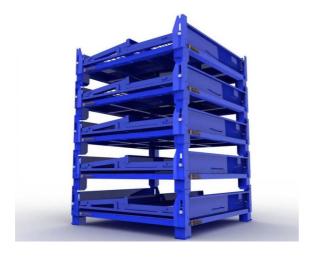

# **Advantages:**

Goods can be stacked on, max 5 levels The structure is easy to stack with each other and can be used like shelf

It saves space when unused

Ready to use, no installation required Quickly and simply rearrange your warehouse

Easy to lift up and move around with forklift truck or pallet jack

**Styles Show** 

**Dispaly of Usage** 

**Q235** 