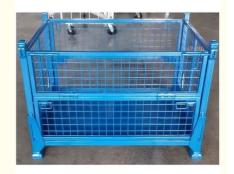

## **Product Description**

This **Steel Container** is the ideal storage solution for transport and storage of all parts. Its design allows items or large dimensions to be stored and retrieved without hassles. This makes for efficient space saving as the floor space taken up is comparatively small. Each unit can load max 1000kg and stack 5 units high when fully loaded. The size and design can be customized to suit for your requirements.

Name Half Open Turnover Box Parts Transport Steel Container

Dimensions 1000\*1000\*800mm /Customized

Material Q235 steel
Loading capacity 1000kg
MOQ 50 units