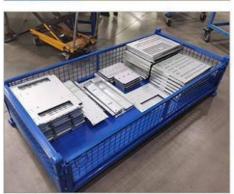

## **Product Description**

This **Steel Container** is the ideal storage solution for transport and storage of all parts. Its design allows items or large dimensions to be stored and retrieved without hassles. This makes for efficient space saving as the floor space taken up is comparatively small. Each unit can load max 1000kg and stack 5 units high when fully loaded. The size and design can be customized to suit for your requirements.

Name Half Open Turnover Box Parts Transport Steel Container

Dimensions 1000\*1000\*800mm /Customized

Material Q235 steel
Loading capacity 1000kg
MOQ 50 units

# **Advantages:**

Goods can be stacked on, max 5 levels The structure is easy to stack with each other and can be used like shelf

It saves space when unused

Ready to use, no installation required Quickly and simply rearrange your warehouse