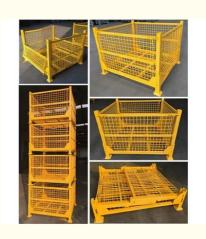

# More Images

. Raw Material:

# **Advantages:**

Goods can be stacked on, max 5 levels The structure is easy to stack with each other and can be used like shelf

It saves space when unused

Ready to use, no installation required Quickly and simply rearrange your warehouse

Easy to lift up and move around with forklift truck or pallet jack

**Styles Show** 

**Dispaly of Usage** 

**Q235** 