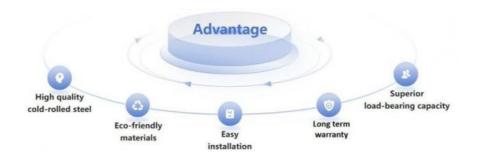

# **Advantages:**

Goods can be stacked on, max 5 levels The structure is easy to stack with each other and can be used like shelf

It saves space when unused

Ready to use, no installation required Quickly and simply rearrange your warehouse