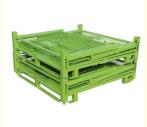

## **Product Description**

This **Steel Container** is the ideal storage solution for transport and storage of all parts. Its design allows items or large dimensions to be stored and retrieved without hassles. This makes for efficient space saving as the floor space taken up is comparatively small. Each unit can load max 1000kg and stack 5 units high when fully loaded. The size and design can be customized to suit for your requirements.

# **Advantages:**

Goods can be stacked on, max 5 levels The structure is easy to stack with each other and can be used like shelf

It saves space when unused

Ready to use, no installation required Quickly and simply rearrange your warehouse

Easy to lift up and move around with forklift truck or pallet jack

**Styles Show** 

**Dispaly of Usage** 

**Q235** 