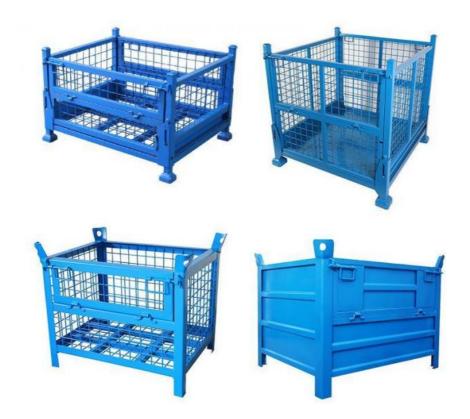

# More Images

. Raw Material:

Name Half Open Turnover Box Parts Transport Steel Container

Dimensions 1000\*1000\*800mm /Customized

Material Q235 steel
Loading capacity 1000kg
MOQ 50 units